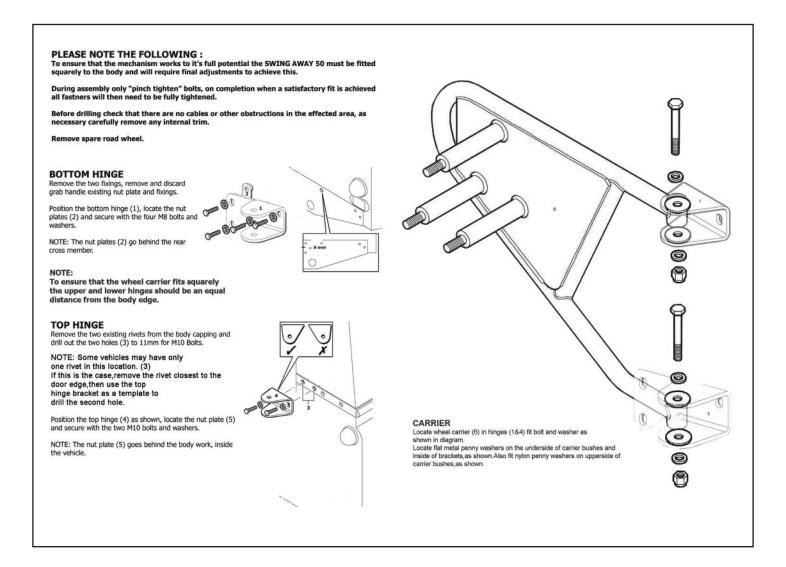

## FITTING INSTRUCTIONS:

You may find that you have surplus nuts & bolts left over after having fitted the kit and there may be small differences in the kit to the diagram below but, not to worry - this is normal.