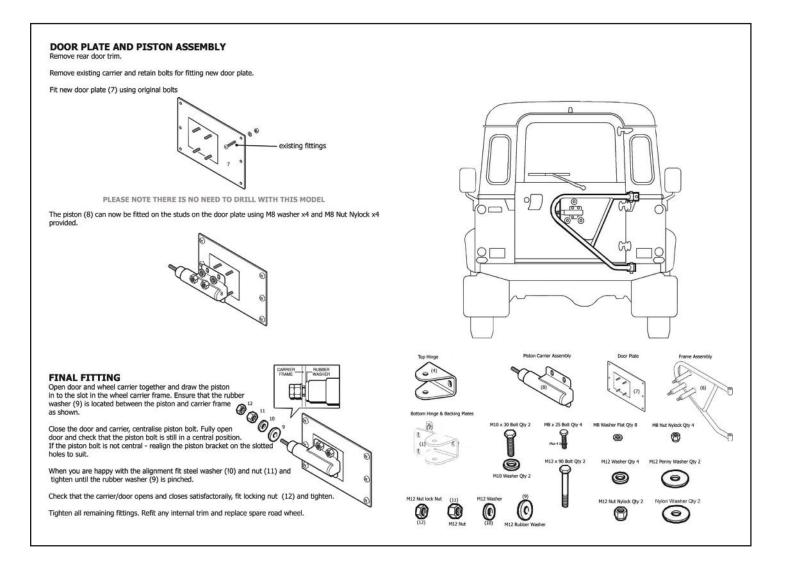

## FITTING INSTRUCTIONS:

You may find that you have surplus nuts & bolts left over after having fitted the kit and there may be small differences in the kit to the diagram below but, not to worry - this is normal.