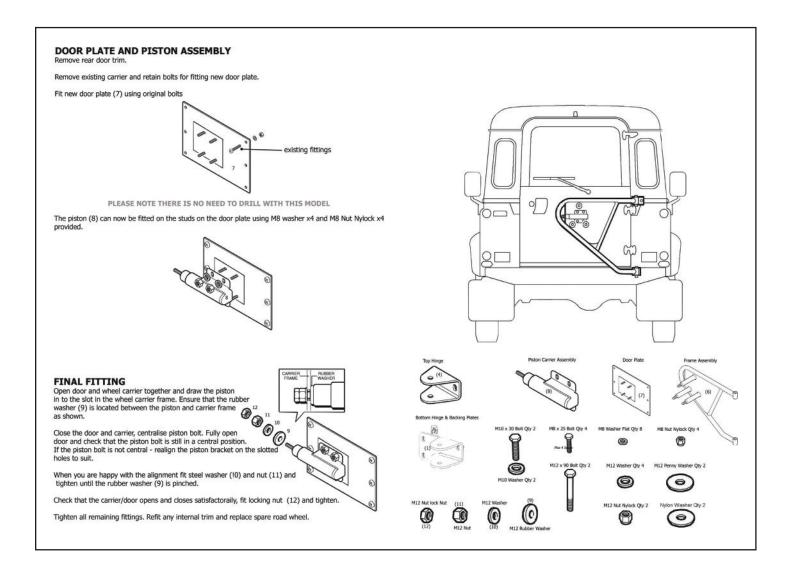

## FITTING INSTRUCTIONS:

You may find that you have surplus nuts & bolts left over after having fitted the kit and there may be small differences in the kit to the diagram below but, not to worry - this is normal.