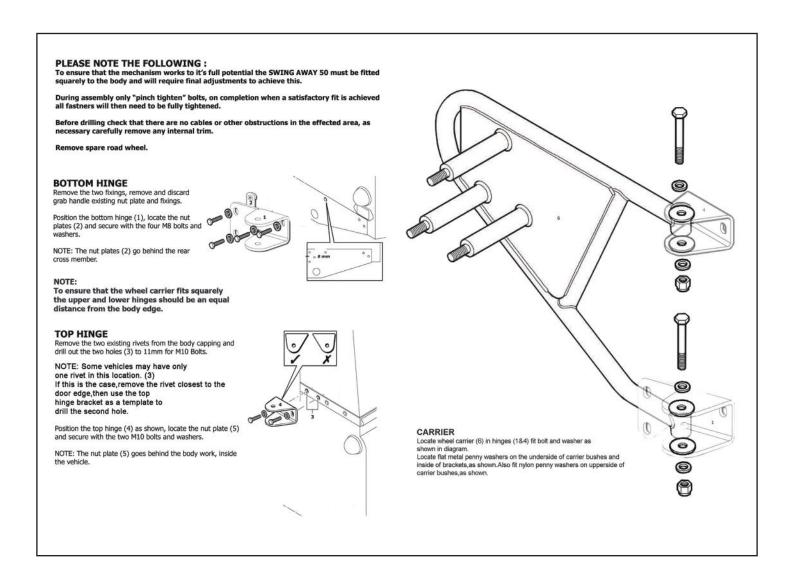

## FITTING INSTRUCTIONS:

You may find that you have surplus nuts & bolts left over after having fitted the kit and there may be small differences in the kit to the diagram below but, not to worry - this is normal.